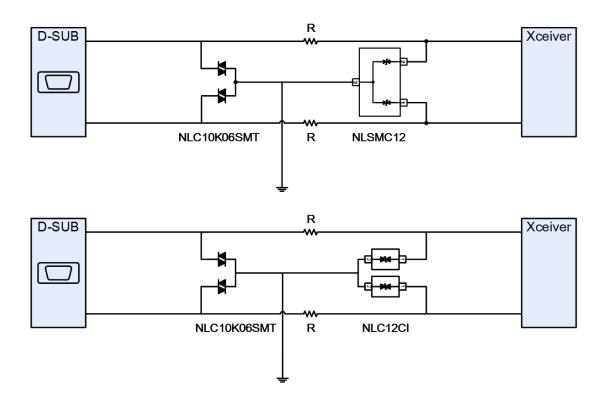

### **SOLUTION**

- NLC10K06SMT
- NLSMC12
- NLC12CI

### **COMPLIANCE**

- IEC61000-4-2
- IEC61000-4-5
- ITU-T K.21

### **BENEFIT**

- Quick response
- Superior surge capability
- Relatively low residual voltage

www.nlightning.com.tw

Tel: 886-3-6676-852 Fax: 886-3-6685-571

Address: 8F-2, No 100, Sec. 1, Jiafeng 11<sup>th</sup> Rd., Zhubei City Hsinchu County 30273, Taiwan For more design support, please mail to : tech@nlightning.com.tw