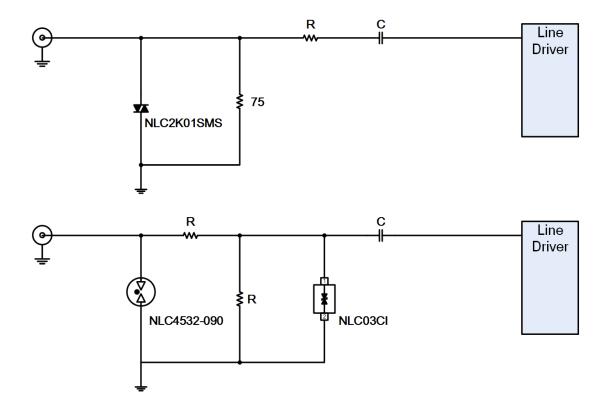

# Coaxial DVR Surge Protection

NLightning - We anti-lightning!

## **OVERVIEW**

DVR is the most commonly seen surveillance equipment that connect video camera through coaxial cable to monitor or record events. It generally transmit NTSC or PAL video format by analog signal in a relatively lower data rate.

#### SOLUTION

- NLC2K01SMS
- NLC4532-090
- NLC03CI

### **COMPLIANCE**

- IEC61000-4-2
- IEC61000-4-5
- ITU-T K.21

#### **BENEFIT**

- Superior surge capability
- Low residual voltage



www.nlightning.com.tw

Tel: 886-3-6676-852 Fax: 886-3-6685-571

Address: 8F-2, No 100, Sec. 1, Jiafeng 11<sup>th</sup> Rd., Zhubei City Hsinchu County 30273, Taiwan For more design support, please mail to : tech@nlightning.com.tw