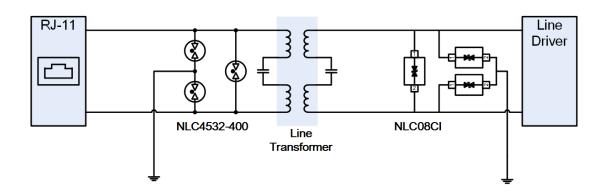

# ADSL Line Surge Protection

NLightning - We anti-lightning!

### **OVERVIEW**

ADSL is a type of digital subscriber line technology, allows a single telephone connection to be used for both ADSL service and voice calls at the same time. By using former copper telephone line to provide internet service, which makes ADSL being most commonly seen internet access equipment.

#### **SOLUTION**

- NLC4532-400
- NLC08CI

## **COMPLIANCE**

- IEC61000-4-2
- IEC61000-4-5
- ITU-T K.21

#### **BENEFIT**

- Quick response
- Superior surge capability
- Low residual voltage





www.nlightning.com.tw

Tel : 886-3-6676-852 Fax : 886-3-6685-571

Address: 8F-2, No 100, Sec. 1, Jiafeng 11<sup>th</sup> Rd., Zhubei City Hsinchu County 30273, Taiwan For more design support, please mail to : tech@nlightning.com.tw