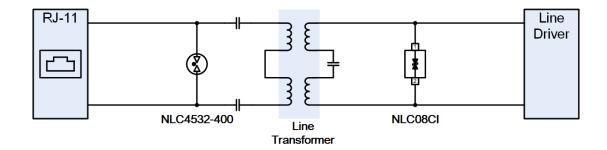

# ADSL Line Surge Protection

NLightning - We anti-lightning!

### **OVERVIEW**

ADSL is a type of digital subscriber line technology, allows a single telephone connection to be used for both ADSL service and voice calls at the same time. By using former copper telephone line to provide internet service, which makes ADSL being most commonly seen internet access equipment.

#### **SOLUTION**

- NLC4532-400
- NLC08CI

## **COMPLIANCE**

- IEC61000-4-2
- IEC61000-4-5
- ITU-T K.21

#### **BENEFIT**

- Quick response
- Superior surge capability
- Low residual voltage





www.nlightning.com.tw

Tel : 886-3-6676-852 Fax : 886-3-6685-571

Address: 8F-2, No 100, Sec. 1, Jiafeng 11<sup>th</sup> Rd., Zhubei City Hsinchu County 30273, Taiwan For more design support, please mail to : tech@nlightning.com.tw