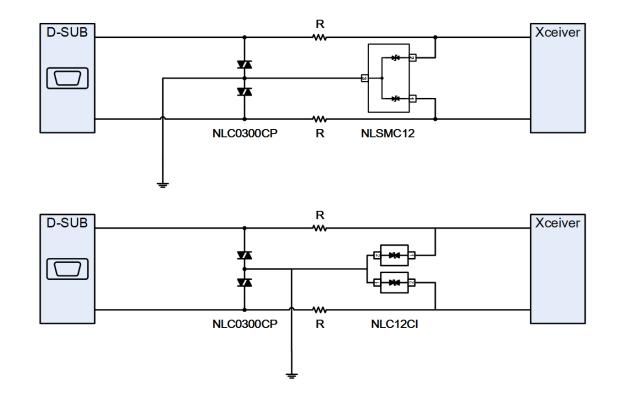

## SOLUTION

- NLC0300CP
- NLSMC12
- NLC12CI

| COMPLIANCE |  |
|------------|--|
|            |  |

- IEC61000-4-2
- IEC61000-4-5
- ITU-T K.21