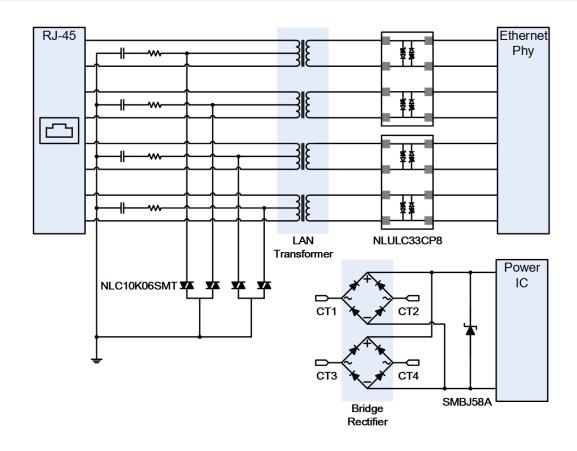

# Gigabit PD Surge Protection

NLightning - We anti-lightning!

## **OVERVIEW**

PoE powered device (PD) is designed to adapt DC power with traditional UTP cable, that allows PD equipment operate without additional DC power supply. This advantage make it suitable for equipment which installed out of building. However, it raises the risk of product damage caused by surge event.

### **SOLUTION**

- NLC10K06SMT
- NLULC33CP8
- SMBJ58A

### **COMPLIANCE**

- IEC61000-4-2
- IEC61000-4-5
- ITU-T K.21
- GR1089

### **BENEFIT**

- Criteria B solution
- Superior surge capability
- Low capacitance that ensure data transmission
- · High reliability



www.nlightning.com.tw

Tel : 886-3-6676-852 Fax : 886-3-6685-571

Address: 8F-2, No 100, Sec. 1, Jiafeng 11<sup>th</sup> Rd., Zhubei City Hsinchu County 30273, Taiwan For more design support, please mail to : tech@nlightning.com.tw