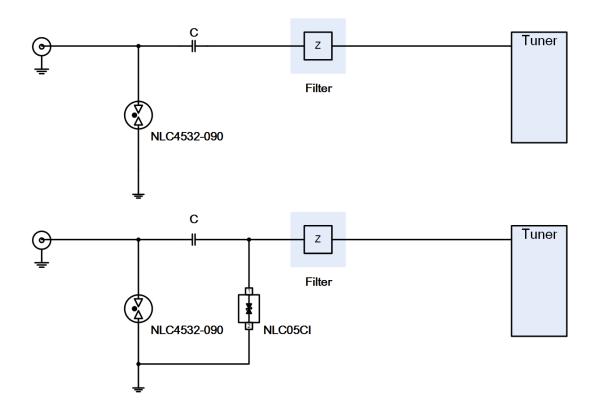

# Cable STB Surge Protection

NLightning - We anti-lightning!

## **OVERVIEW**

STB is an information appliance device that turning the source signal into content. Its source could be satellite, terrestrial signal which input by coaxial cable. Due to the trend of transferring analog signal to digital signal to provide more content, it would be the most important content access equipment.

### **SOLUTION**

- NLC4532-090
- NLC05CI

### **COMPLIANCE**

- IEC61000-4-5
- ITU-T K.21

### **BENEFIT**

- Low capacitance that ensure data transmission
- · Superior surge capability
- · Low residual voltage



www.nlightning.com.tw

Tel: 886-3-6676-852 Fax: 886-3-6685-571

Address: 8F-2, No 100, Sec. 1, Jiafeng 11<sup>th</sup> Rd., Zhubei City Hsinchu County 30273, Taiwan For more design support, please mail to : tech@nlightning.com.tw