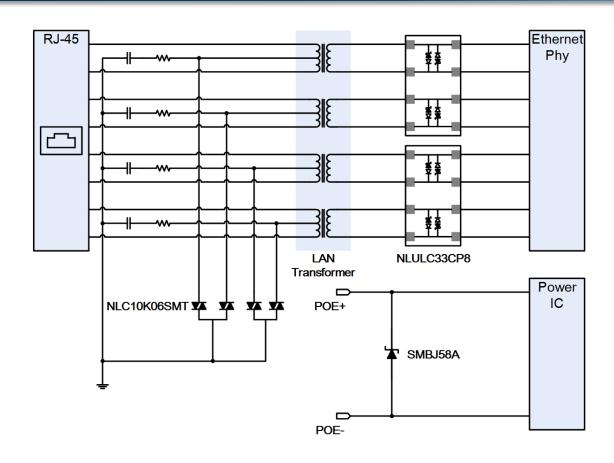

# Gigabit PSE Surge Protection

NLightning - We anti-lightning!

# **OVERVIEW**

PoE power supply equipment (PSE) is designed to deliver DC power with traditional UTP cable, that allows PD equipment operate without additional DC power supply. For local area network, the data connection and power distribution could be finished at the same time.

## **SOLUTION**

- NLC10K06SMT
- NLULC33CP8
- SMBJ58A

## **COMPLIANCE**

- IEC61000-4-2
- IEC61000-4-5
- ITU-T K.21
- GR1089

## **BENEFIT**

- Criteria B solution
- Superior surge capability
- Low capacitance that ensure data transmission
- · High reliability



www.nlightning.com.tw

Tel : 886-3-6676-852 Fax : 886-3-6685-571

Address: 8F-2, No 100, Sec. 1, Jiafeng 11<sup>th</sup> Rd., Zhubei City Hsinchu County 30273, Taiwan For more design support, please mail to : tech@nlightning.com.tw