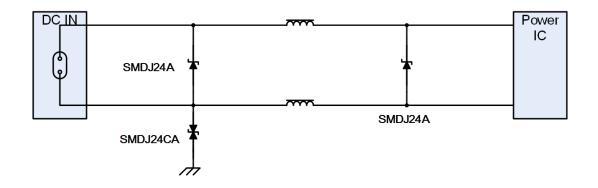

## **OVERVIEW**

DC power line is usually the second stage which impacted by surge event, including power spike, lightning surge etc.. Basically, all manufacturer required surge protection on these applications, followed IEC standard. A typical protection circuit was demonstrated below.

## SOLUTION

- SMDJ24A
- SMD24CA

- COMPLIANCE
  - IEC61000-4-5
  - ITU-T K.21
  - GR1089