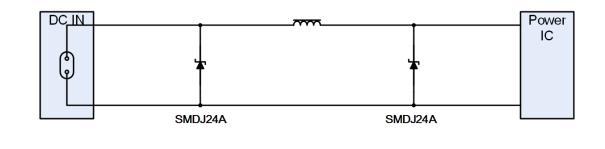

## **OVERVIEW**

DC power line is usually the second stage which impacted by surge event, including power spike, lightning surge etc.. Basically, all manufacturer required surge protection on these applications, followed IEC standard. A typical protection circuit was demonstrated below.

## SOLUTION

- SMDJ24A
- SMD24CA

- COMPLIANCE
  - IEC61000-4-5
  - ITU-T K.21
  - GR1089