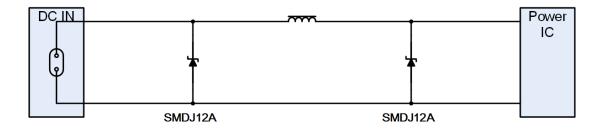

## **OVERVIEW**

DC power line is usually the second stage which impacted by surge event, including power spike, lightning surge etc.. Basically, all manufacturer required surge protection on these applications, followed IEC standard. Typical protection circuit was demonstrated below.

### SOLUTION

- SMDJ12A
- SMD12CA