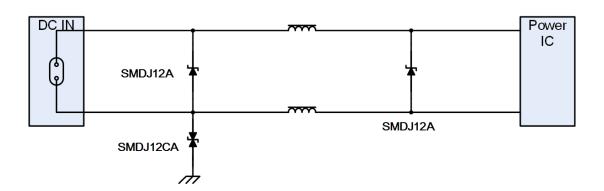

## **OVERVIEW**

DC power line is usually the second stage which impacted by surge event, including power spike, lightning surge etc.. Basically, all manufacturer required surge protection on these applications, followed IEC standard. Typical protection circuit was demonstrated below.

### SOLUTION

- SMDJ12A
- SMD12CA