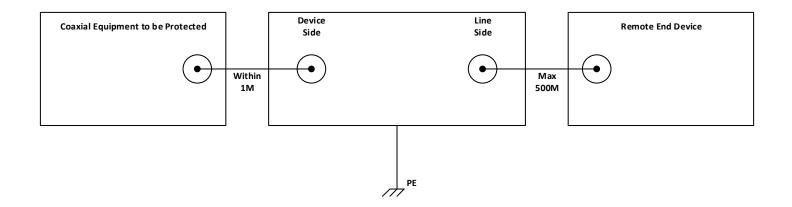

| $V_{ m RWM}$     | 6      | VDC   |
| Maximum Operation DC Current                  | $I_{DC}$         | 100    | mA    |
| Power Dissipation @ 100mA                     | $P_D$            | 0.3    | W     |
| Common Mode Protection Level (10/700us)       | $V_{\text{CMP}}$ | 10     | KV    |
| Differential Mode Protection Level (10/700us) | $V_{ m DMP}$     | 10     | KV    |
| Common Mode Clamping Voltage                  | $V_{\text{CCM}}$ | 20     | V     |
| Differential Mode Clamping Voltage            | $V_{\text{CDM}}$ | 20     | V     |
| Operation Temperature                         | $T_{J}$          | -40~85 | °C    |
| Response Time                                 | -                | 5      | ns    |

#### **Transfer Characteristics**





### **TYPICAL APPLICATION**



Fig.3 Typical Application

#### COAXIAL ONBOARD CONFIGURATION



Fig.4 Recommend Coaxial Configuration

2018/2/7 Page.3 Ver1.00



## **DEVICE OUTLINE**

#### Dimension: mm







# **PACKING**



Inner Box : 16.5 x 10.5 x 5 cm Carton : 36 x 36 x 31 cm Qty : 36 PCS/Carton



| Revision History | <b>Modification Description</b> |
|------------------|---------------------------------|
| Rev.1.0          | Initial Release                 |
|                  |                                 |
|                  |                                 |
|                  |                                 |