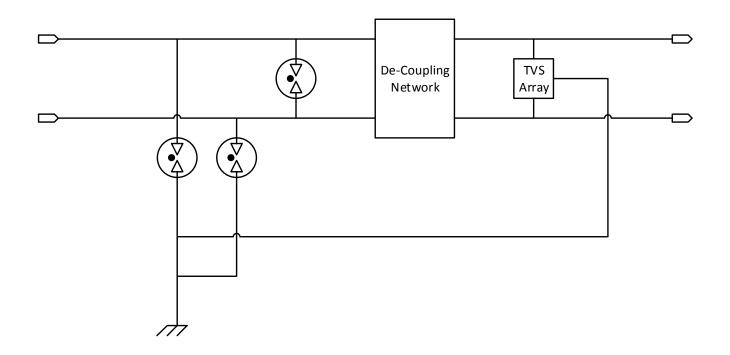

#### <u>Features</u>

- ◆ Analog Video
- ◆ Protect Common Mode and Differential Mode
- ♦ IEC 61000-4-5
- ◆ IEC 61643-21

Fig.1 Equivalent Circuit