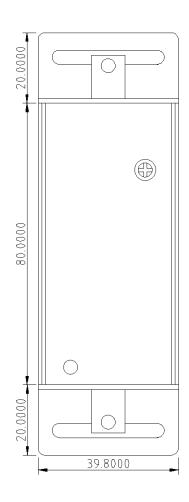

P_D$            | 0.3    | W     |
| Common Mode Protection Level (10/700us)       | $V_{\text{CMP}}$ | 10     | KV    |
| Differential Mode Protection Level (10/700us) | $V_{ m DMP}$     | 10     | KV    |
| Common Mode Clamping Voltage                  | $V_{\text{CCM}}$ | 20     | V     |
| Differential Mode Clamping Voltage            | $V_{\text{CDM}}$ | 20     | V     |
| Operation Temperature                         | $T_{J}$          | -40~85 | °C    |
| Response Time                                 | -                | 5      | ns    |

#### **Transfer Characteristics**





### **TYPICAL APPLICATION**



Fig.3 Typical Application

#### COAXIAL ONBOARD CONFIGURATION



Fig.4 Recommend Coaxial Configuration

2018/2/7 Page.3 Ver1.00



## **DEVICE OUTLINE**

#### Dimension: mm







# **PACKING**



Inner Box : 16.5 x 10.5 x 5 cm Carton : 36 x 36 x 31 cm Qty : 36 PCS/Carton



| Revision History | <b>Modification Description</b> |
|------------------|---------------------------------|
| Rev.1.0          | Initial Release                 |
|                  |                                 |
|                  |                                 |
|                  |                                 |