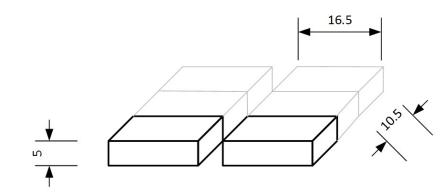

# **PACKING**

Inner Box : 16.5 x 10.5 x 5 cm Carton : 36 x 36 x 31 cm Qty : 36 PCS/Carton

| Revision History | <b>Modification Description</b> |
|------------------|---------------------------------|
| Rev.1.0          | Initial Release                 |
|                  |                                 |
|                  |                                 |
|                  |                                 |