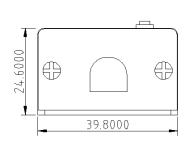

| $P_D$            | 0.3    | W     |
| Common Mode Protection Level (10/700us)       | $V_{\text{CMP}}$ | 10     | KV    |
| Differential Mode Protection Level (10/700us) | $V_{ m DMP}$     | 10     | KV    |
| Common Mode Clamping Voltage                  | $V_{\text{CCM}}$ | 20     | V     |
| Differential Mode Clamping Voltage            | $V_{\text{CDM}}$ | 20     | V     |
| Operation Temperature                         | $T_{J}$          | -40~85 | °C    |
| Response Time                                 | -                | 5      | ns    |

#### **Transfer Characteristics**





### **TYPICAL APPLICATION**



Fig.3 Typical Application

#### COAXIAL ONBOARD CONFIGURATION



Fig.4 Recommend Coaxial Configuration

2018/2/7 Page.3 Ver1.00



## **DEVICE OUTLINE**

#### Dimension: mm







# **PACKING**



Inner Box : 16.5 x 10.5 x 5 cm Carton : 36 x 36 x 31 cm Qty : 36 PCS/Carton



| Revision History | <b>Modification Description</b> |
|------------------|---------------------------------|
| Rev.1.0          | Initial Release                 |
|                  |                                 |
|                  |                                 |
|                  |                                 |