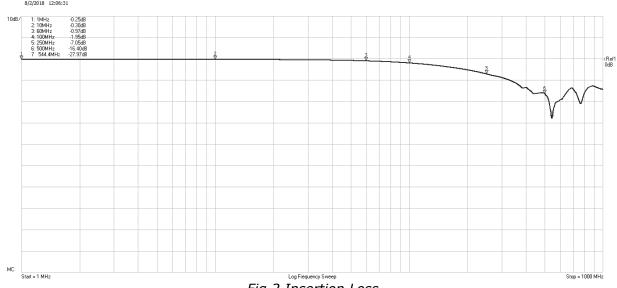

Operation DC Voltage                  | $V_{ m RWM}$     | 6      | VDC   |
| Maximum Operation DC Current                  | $I_{DC}$         | 100    | mA    |
| Power Dissipation @ 100mA                     | $P_D$            | 0.3    | W     |
| Common Mode Protection Level (10/700us)       | $V_{\text{CMP}}$ | 10     | KV    |
| Differential Mode Protection Level (10/700us) | $V_{ m DMP}$     | 10     | KV    |
| Common Mode Clamping Voltage                  | $V_{\text{CCM}}$ | 20     | V     |
| Differential Mode Clamping Voltage            | $V_{\text{CDM}}$ | 20     | V     |
| Operation Temperature                         | $T_{J}$          | -40~85 | °C    |
| Response Time                                 | -                | 5      | ns    |

#### **Transfer Characteristics**





### **TYPICAL APPLICATION**



Fig.3 Typical Application

#### COAXIAL ONBOARD CONFIGURATION



Fig.4 Recommend Coaxial Configuration

2018/2/7 Page.3 Ver1.00



## **DEVICE OUTLINE**

#### Dimension: mm







# **PACKING**



Inner Box : 16.5 x 10.5 x 5 cm Carton : 36 x 36 x 31 cm Qty : 36 PCS/Carton



| Revision History | <b>Modification Description</b> |
|------------------|---------------------------------|
| Rev.1.0          | Initial Release                 |
|                  |                                 |
|                  |                                 |
|                  |                                 |