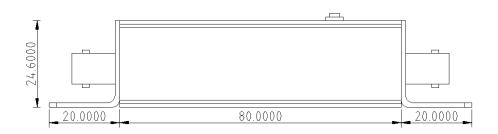

$P_D$            | 0.3    | W     |
| Common Mode Protection Level (10/700us)       | $V_{\text{CMP}}$ | 10     | KV    |
| Differential Mode Protection Level (10/700us) | $V_{ m DMP}$     | 10     | KV    |
| Common Mode Clamping Voltage                  | $V_{\text{CCM}}$ | 20     | V     |
| Differential Mode Clamping Voltage            | $V_{\text{CDM}}$ | 20     | V     |
| Operation Temperature                         | $T_{J}$          | -40~85 | °C    |
| Response Time                                 | -                | 5      | ns    |

#### **Transfer Characteristics**





### **TYPICAL APPLICATION**



Fig.3 Typical Application

#### COAXIAL ONBOARD CONFIGURATION



Fig.4 Recommend Coaxial Configuration

2018/2/7 Page.3 Ver1.00



## **DEVICE OUTLINE**

#### Dimension: mm







# **PACKING**



Inner Box : 16.5 x 10.5 x 5 cm Carton : 36 x 36 x 31 cm Qty : 36 PCS/Carton



| Revision History | <b>Modification Description</b> |
|------------------|---------------------------------|
| Rev.1.0          | Initial Release                 |
|                  |                                 |
|                  |                                 |
|                  |                                 |